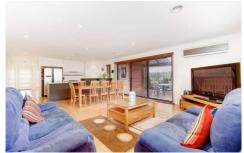

Presenting; three fitted bedrooms, master with WIR and en suite, a large open family/meals area with lovely floating floors, central bathroom, modern hostess kitchen and a large all weather entertainment area with stencilled concrete.