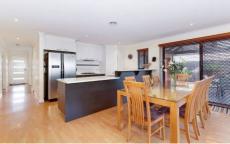

Presenting; three fitted bedrooms, master with WIR and en suite, a large open family/meals area with lovely floating floors, central bathroom, modern hostess kitchen and a large all weather entertainment area with stencilled concrete.

Ducted heating, split system air conditioning, security system, stainless steel appliances, dishwasher and a double remote garage with internal and rear access. All the bells and whistles just turn the key and kick your feet up relax and enjoy this stunning property!