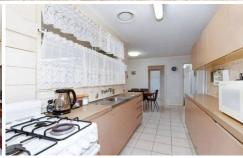

The home entails three bedrooms (all with built in robes), central bathroom, dining/lounge room arrangement, spacious meals and kitchen area, outdoors there is plenty of space with an expansive pergola area to the side of the home and large backyard and single carport (with extra space for numerous cars and off street parking).