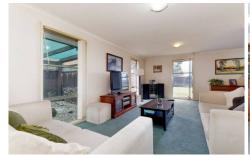

The home entails three bedrooms (all with built in robes), central bathroom, dining/lounge room arrangement, spacious meals and kitchen area, outdoors there is plenty of space with an expansive pergola area to the side of the home and large backyard and single carport (with extra space for numerous cars and off street parking).