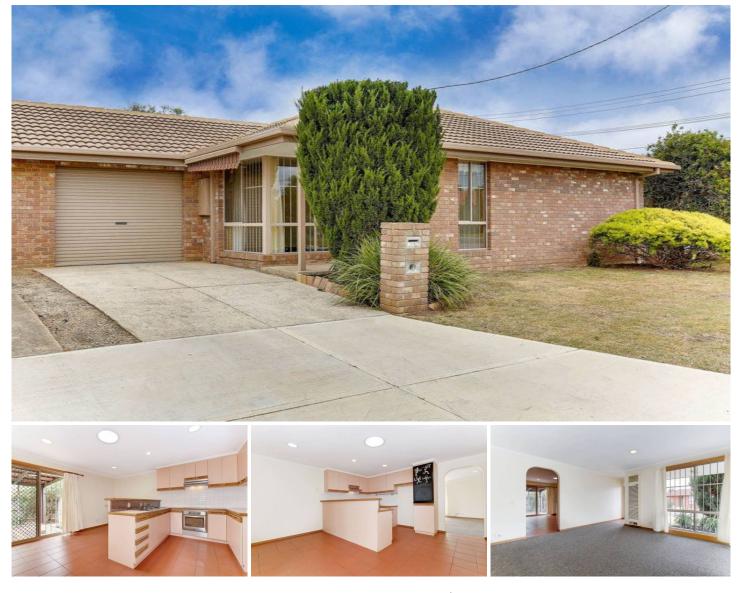

## 1/30 Silvereye Crescent WERRIBEE VIC

This neat and cosy unit is ideally positioned, within easy reach to schools, public transport, the new Pacific Werribee Plaza precinct and a stone's throw away from the new Wyndham Leisure and Events Centre.

Comprising two bedrooms (both with built in robes), central bathroom, kitchen overlooking the meals area. Outdoors your own low maintenance back yard with pergola perfect for a quiet afternoon! Appointments include gas heating, electric cooking appliances and a single lock up garage.

This unit is the perfect start for any first home buyer, investor or retiree. Don't miss such a great opportunity call for a private viewing today!

(PHOTO ID REQUIRED AT OPEN FOR INSPECTION)

At YPA Estate Agents 'our service will move you'