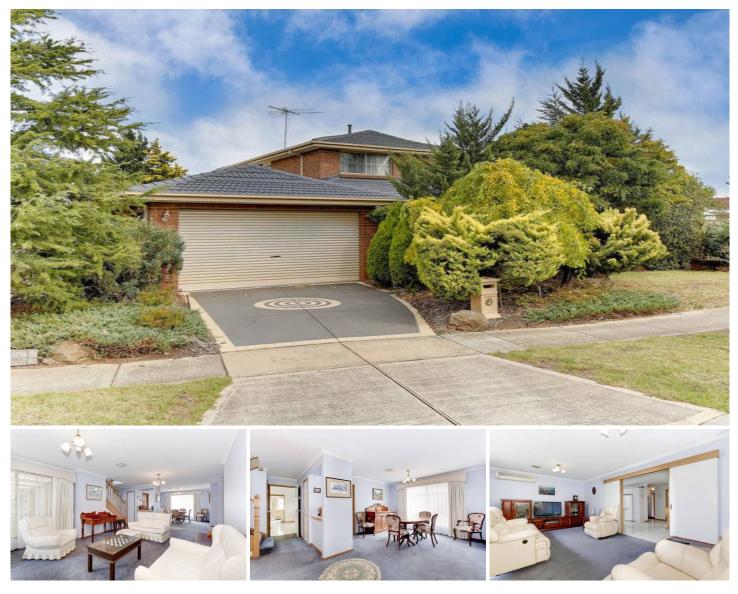

## 45 McMurray Crescent HOPPERS CROSSING VIC

A beautiful double storey home with all the bells and whistles, a surprise master bedroom downstairs with an en suite and built in mirrored robes perfect for the parents who want to keep the noisy teenagers upstairs with three other large bedrooms with their own family room/retreat upstairs and a central bathroom.

Down stairs formal lounge and dining room, study room or nursery directly opposite master, neat kitchen with abundance of cupboards space and a tiled meals area leading through to a rumpus-entertainment room and a powder room. Ducted heating, multiple split system air conditioners, dishwasher, massive pergola with stencilled concrete, double remote garage with rear access, solar heated in ground pool, water tank storage and matured landscaped gardens.