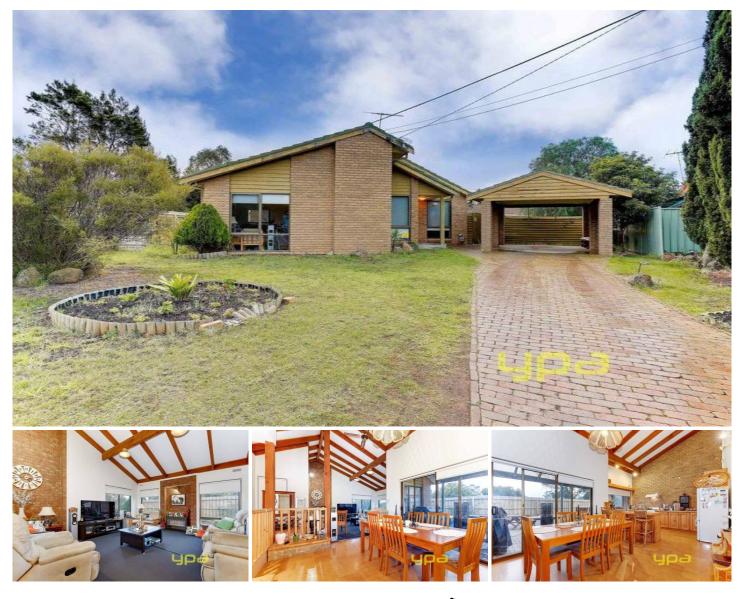

## 4 Snowgum Court HOPPERS CROSSING VIC

A great opportunity to secure this solid three bedroom home oozing character, and positioned in a lovely court location within close proximity to Hogan's corner shops, schools, public transport and Pacific Werribee Plaza just a few minutes' drive down the road.

Builders, investors and developers take note this property has a planning permit approved by council to build a whopping 20sq town house, all ready to build on and it's also currently tenanted at \$1217.00 PCM till February 2016. Features include: Ducted heating High cathedral ceilings Timber kitchen Pergola area Single carport with rear access For more information on this property or if you would like to