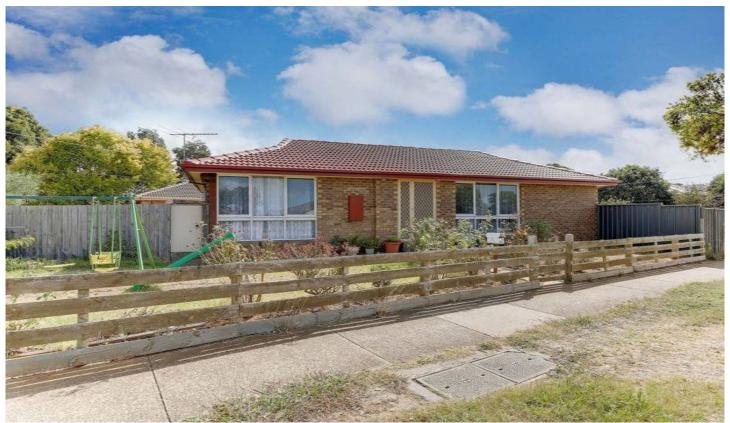

## 2 Glamorgan Avenue WERRIBEE VIC

A fantastic opportunity with endless potential in a very central location, offering three bedrooms with built in robes, central bathroom, neat kitchen with good cupboard space, gas heating, and split system air conditioning, outdoors a pergola area, large side access for a caravan-boat-trailer or Jet Ski leading you through to the colorbond garage/workshop area, and a good sized back yard area with matured landscaped gardens.

All this establishment on approx. 530m2 and positioned within walking distance to schools, public transport, the newly built Werribee Sports and Fitness Centre, Werribee River bike trails and walking tracks and shops just a few minutes down the road.

A smart investment or perfect first home! (PHOTO ID REQUIRED AT OPEN FOR INSPECTION)

## 3 📭 1 🖺 1 🗬

**Building Size**: 13 sqm **Land Size**: 529 sqm

View: https://www.ypa.com.au/7360314