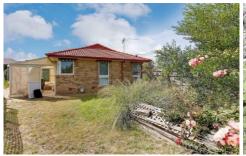

## 2 Glamorgan Avenue WERRIBEE VIC

A fantastic opportunity with endless potential in a very central location, offering three bedrooms with built in robes, central bathroom, neat kitchen with good cupboard space, gas heating, and split system air conditioning, outdoors a pergola area, large side access for a caravan-boat-trailer or Jet Ski leading you through to the colorbond garage/workshop area, and a good sized back yard area with matured landscaped gardens.

All this establishment on approx. 530m2 and positioned within walking distance to schools, public transport, the newly built Werribee Sports and Fitness Centre, Werribee River bike trails and walking tracks and shops just a few minutes down the road.

A smart investment or perfect first home! (PHOTO ID REQUIRED AT OPEN FOR INSPECTION)

## 3 📭 1 🖺 1 🗬

**Building Size**: 13 sqm **Land Size**: 529 sqm

View: https://www.ypa.com.au/7360314