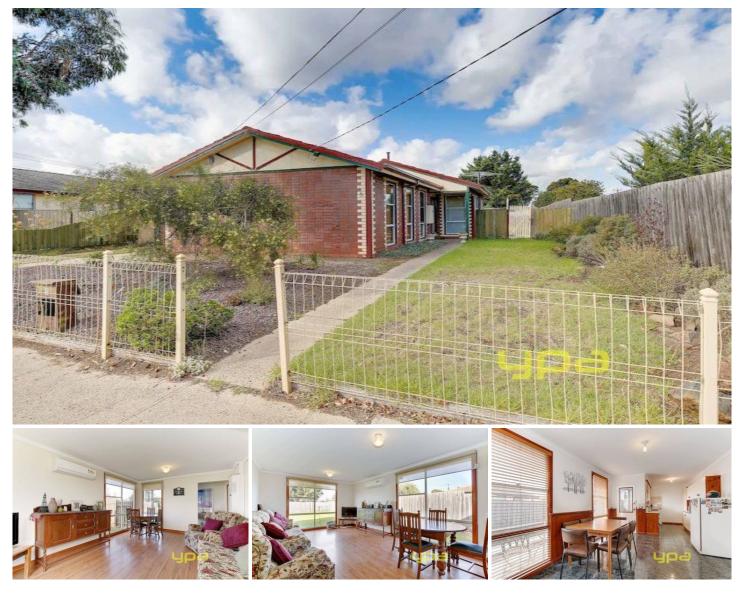

## 6 Pelican Place WERRIBEE VIC

The perfect first home or investment opportunity centrally positioned with schools, transport, Werribee Plaza shopping centre and local shops all just a few minutes away.

Presenting three fitted bedrooms with built in robes, large lounge room with floating floorboards, gas heating and split system air conditioning and a kitchen/meals arrangement. Outdoors is a massive yard with unlimited potential for those moving in and also STCA sub-division potential for a smart investor! Situated on approximately 565 sq. m

A great property to add to your portfolio or to move into and enjoy living in a super convenient location within the ever so growing Wyndham City! (PHOTO ID REQUIRED AT OPEN FOR INSPECTION)