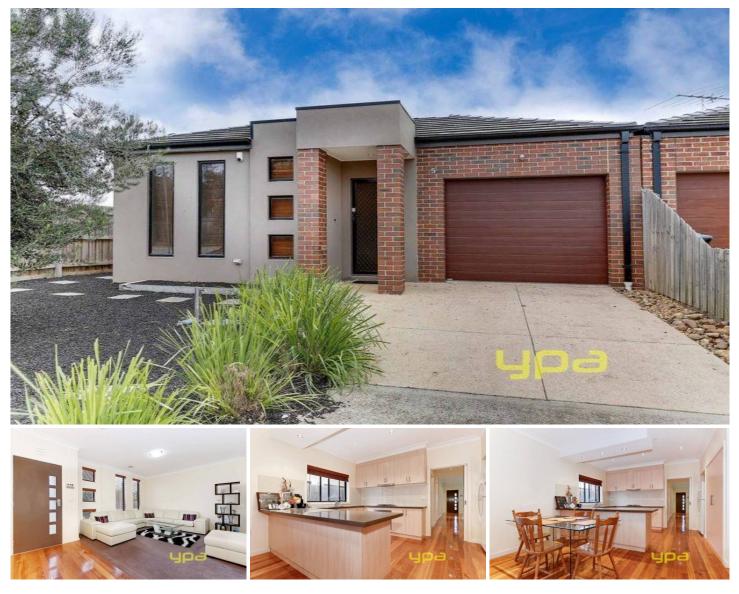

## **5 Officer Court WERRIBEE VIC**

This modern home with amazing street appeal will impress from the moment you enter. Clean, light and spacious are your first impressions with multiple living areas, three bedrooms, master with ensuite and walk in robe is stunning, the other bedrooms have built in robes.

The rear of the home has the living area, kitchen and meals area leading to a great sized low maintenance yard. The kitchen has stainless steel appliances and ample cupboard and bench space. This home is fitted with quality furnishings and fittings such as solid timber floors, feature plaster work and is in immaculate condition. Add to all this ducted heating, split system cooling, single garage with internal access, close to schools, shops, public transport and freeway access with no body corporate fees really makes this attractive.