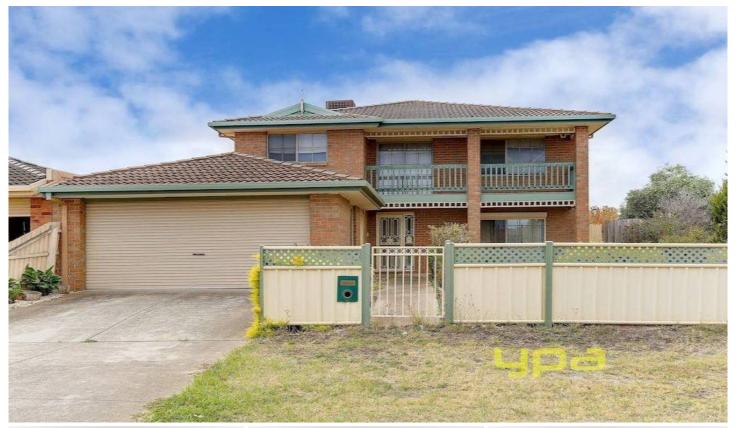

## 11 Glenwood Close HOPPERS CROSSING VIC

Family space in a great location this two story home offers it all. 4 bedrooms with robes and new carpet, main with ensuite. Upstairs retreat with private balcony. Updated bathrooms and down stairs powder room. Brand new kitchen with 900cm oven, stone bench tops, two living areas plus study or extra room. New laminate floor boards tie the lower level together and the ducted heating and evaporative cooling keeping you comfortable all year round. New blinds and paint right the way through, electric auto roller shutters and remote double garage for that added security. Always stay in touch with the intercom system throughout the house. All sitting on approximately 536m2 of land, with side access and parking. All this together making the perfect family home.

## 4 2 2 2

**Building Size**: 28 sqm **Land Size**: 536 sqm

View: https://www.ypa.com.au/7360324