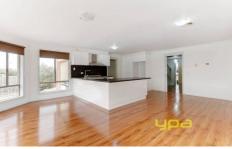

## 11 Glenwood Close HOPPERS CROSSING VIC

Family space in a great location this two story home offers it all. 4 bedrooms with robes and new carpet, main with ensuite. Upstairs retreat with private balcony. Updated bathrooms and down stairs powder room. Brand new kitchen with 900cm oven, stone bench tops, two living areas plus study or extra room. New laminate floor boards tie the lower level together and the ducted heating and evaporative cooling keeping you comfortable all year round. New blinds and paint right the way through, electric auto roller shutters and remote double garage for that added security. Always stay in touch with the intercom system throughout the house. All sitting on approximately 536m2 of land, with side access and parking. All this together making the perfect family home.