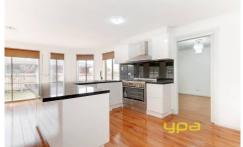

## 11 Glenwood Close HOPPERS CROSSING VIC

Family space in a great location this two story home offers it all. 4 bedrooms with robes and new carpet, main with ensuite. Upstairs retreat with private balcony. Updated bathrooms and down stairs powder room. Brand new kitchen with 900cm oven, stone bench tops, two living areas plus study or extra room. New laminate floor boards tie the lower level together and the ducted heating and evaporative cooling keeping you comfortable all year round. New blinds and paint right the way through, electric auto roller shutters and remote double garage for that added security. Always stay in touch with the intercom system throughout the house. All sitting on approximately 536m2 of land, with side access and parking. All this together making the perfect family home.