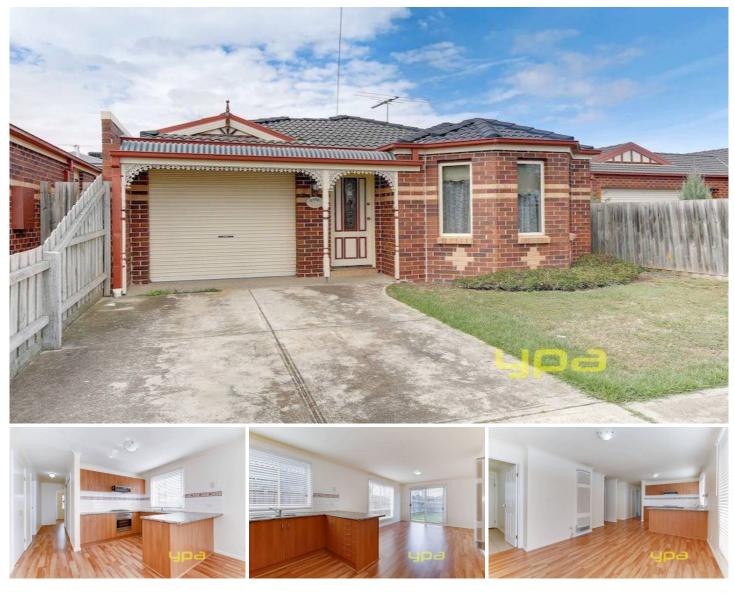

## 61A Walls Road WERRIBEE VIC

Situated within walking distance to schools, public transport and shopping facilities is this immaculately presented home with new floor coverings and freshly painted. Featuring 2 bedrooms both with built in robes, large lounge, hostess kitchen with stainless steel appliances, adjoining meals area and direct access to a low maintenance yard. With quality extras such as gas heating, floating floors and internal access to the garage the home offers the complete package and ready to move straight in. If you're after an extremely well looked after and presented home with low maintenance gardens and no body corporate then look no further!

## 2 🎮 1 🚰 1 🚘

Building Size: 12 sqmLand Size: 307 sqnView: https://w

: 307 sqm : https://www.ypa.com.au/7360325

Kirsty Cunningham 0414 344 475