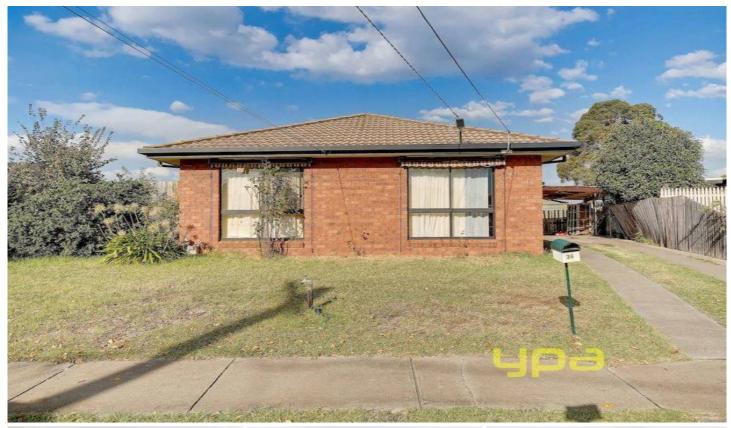

## **36 Tamarind Crescent WERRIBEE VIC**

Proudly presenting an opportunity for someone who is looking to buy a first home, or seeking an investment in a very central location of Werribee with everything on their doorstep.

Special features are solid concrete slab house, new floor board throughout, renovated bathroom and block size of 557 sqm with an option to do sub division(STCA) make this house top of the list.

Presenting; three bedrooms all with built in robes, central renovated bathroom, a good sized lounge area, separate dining area which leads through to a neat kitchen with enough cup board space, car port with a large allotment for kids to play or small get together.

## 3 📭 1 🖺 1 😭

**Building Size**: 18 sqm **Land Size**: 557 sqm

View: https://www.ypa.com.au/7360326

Kirsty Cunningham 0414 344 475