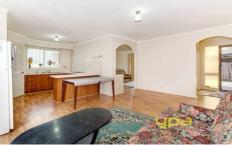

Special features are solid concrete slab house, new floor board throughout, renovated bathroom and block size of 557 sqm with an option to do sub division(STCA) make this house top of the list.

Presenting; three bedrooms all with built in robes, central renovated bathroom, a good sized lounge area, separate dining area which leads through to a neat kitchen with enough cup board space, car port with a large allotment for kids to play or small get together.