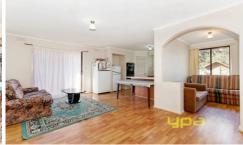

Special features are solid concrete slab house, new floor board throughout, renovated bathroom and block size of 557 sqm with an option to do sub division(STCA) make this house top of the list.

Presenting; three bedrooms all with built in robes, central renovated bathroom, a good sized lounge area, separate dining area which leads through to a neat kitchen with enough cup board space, car port with a large allotment for kids to play or small get together.