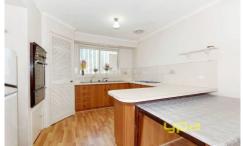

Special features are solid concrete slab house, new floor board throughout, renovated bathroom and block size of 557 sqm with an option to do sub division(STCA) make this house top of the list.

Presenting; three bedrooms all with built in robes, central renovated bathroom, a good sized lounge area, separate dining area which leads through to a neat kitchen with enough cup board space, car port with a large allotment for kids to play or small get together.