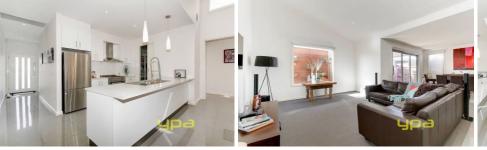

## **40 Filmont Drive WERRIBEE VIC**

We are proud to present this luxury home for sale. You will be instantly impressed by this immaculate modern, sleek design with soaring ceilings and a square set finish. The home has many features including 3 spacious bedrooms, the master with walk in robe and a well appointed ensuite. The other bedrooms have built in robes. The impressive bathroom is divine luxury with quality fittings and tapware. A neutral colour scheme throughout is very attractive and there is a real sense of light. The hostess kitchen is the hub of the home with ample bench and cupboard space, stainless steel appliances including dishwasher and a walk in pantry. Quality fittings and fixtures feature throughout with lighting and e-screens adorning all the windows.

Add to all this a study area, well organized laundry with drying rack, zoned ducted heating and refrigerated cooling, alarm system and internet and pay TV access to all rooms.