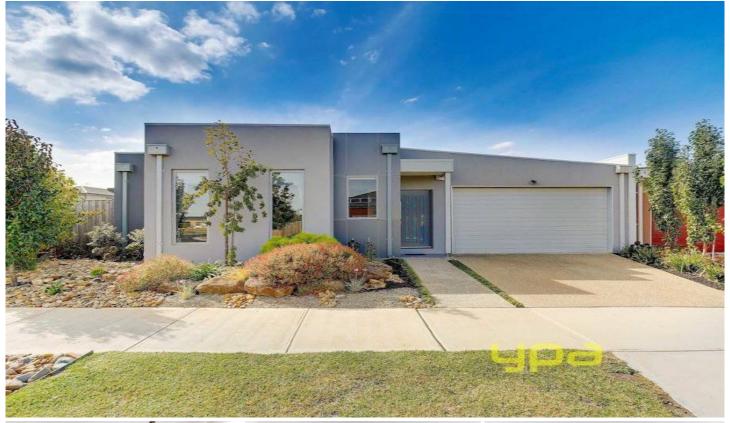

## **40 Filmont Drive WERRIBEE VIC**

We are proud to present this luxury home for sale. You will be instantly impressed by this immaculate modern, sleek design with soaring ceilings and a square set finish. The home has many features including 3 spacious bedrooms, the master with walk in robe and a well appointed ensuite. The other bedrooms have built in robes. The impressive bathroom is divine luxury with quality fittings and tapware. A neutral colour scheme throughout is very attractive and there is a real sense of light. The hostess kitchen is the hub of the home with ample bench and cupboard space, stainless steel appliances including dishwasher and a walk in pantry. Quality fittings and fixtures feature throughout with lighting and e-screens adorning all the windows.

## 3 2 2 2

**Building Size**: 21 sqm **Land Size**: 335 sqm

View: https://www.ypa.com.au/7360327