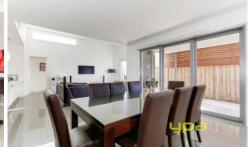

## **40 Filmont Drive WERRIBEE VIC**

We are proud to present this luxury home for sale. You will be instantly impressed by this immaculate modern, sleek design with soaring ceilings and a square set finish. The home has many features including 3 spacious bedrooms, the master with walk in robe and a well appointed ensuite. The other bedrooms have built in robes. The impressive bathroom is divine luxury with quality fittings and tapware. A neutral colour scheme throughout is very attractive and there is a real sense of light. The hostess kitchen is the hub of the home with ample bench and cupboard space, stainless steel appliances including dishwasher and a walk in pantry. Quality fittings and fixtures feature throughout with lighting and e-screens adorning all the windows.