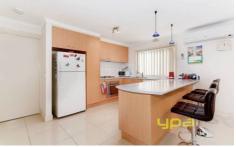

Including three bedrooms, master with walk in robe and en suite, remaining bedrooms with triple robes and ample storage space throughout the entire home! Open plan by design the kitchen/meals area contains ample space; the kitchen includes stainless steel appliances and dishwasher.