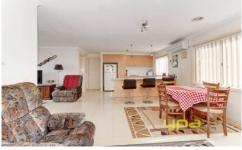

Including three bedrooms, master with walk in robe and en suite, remaining bedrooms with triple robes and ample storage space throughout the entire home! Open plan by design the kitchen/meals area contains ample space; the kitchen includes stainless steel appliances and dishwasher.