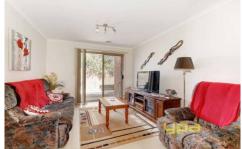

Including three bedrooms, master with walk in robe and en suite, remaining bedrooms with triple robes and ample storage space throughout the entire home! Open plan by design the kitchen/meals area contains ample space; the kitchen includes stainless steel appliances and dishwasher.