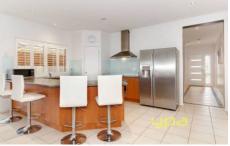

The kitchen/meals and family room are a great place for the family to get together and it leads out to an amazing fully paved and covered pergola which is ideal for entertaining.

The other bedrooms at the rear all have built in robes. There are many features to this home including 9ft ceilings, ducted heating, 2 split systems air conditioners to the living areas, ceiling fans, plantation shutters and e screens adorn the sunlit windows.