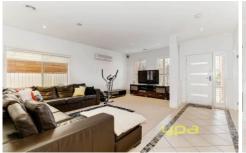

The kitchen/meals and family room are a great place for the family to get together and it leads out to an amazing fully paved and covered pergola which is ideal for entertaining.

The other bedrooms at the rear all have built in robes. There are many features to this home including 9ft ceilings, ducted heating, 2 split systems air conditioners to the living areas, ceiling fans, plantation shutters and e screens adorn the sunlit windows.