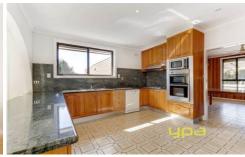

2 separate living areas plus large kitchen meals area enhance this space. The timber kitchen has loads of cupboards and is complemented by the granite bench top also includes a dishwasher and stainless steel cooktop and