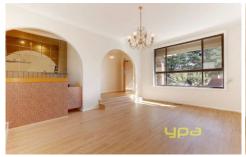

Every room is oversized and ideal for the growing family, 3 bedrooms with the master having a renovated en suite. There is a mixture of old meets new which really adds to the charm as there are many original features still in this home including polished hard wood floors to the bedrooms and decorative cornice.

2 separate living areas plus large kitchen meals area enhance this space. The timber kitchen has loads of cupboards and is complemented by the granite bench top also includes a dishwasher and stainless steel cooktop and