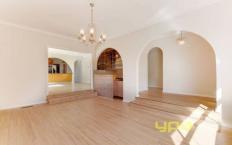

Every room is oversized and ideal for the growing family, 3 bedrooms with the master having a renovated en suite. There is a mixture of old meets new which really adds to the charm as there are many original features still in this home including polished hard wood floors to the bedrooms and decorative cornice.

2 separate living areas plus large kitchen meals area enhance this space. The timber kitchen has loads of cupboards and is complemented by the granite bench top also includes a dishwasher and stainless steel cooktop and