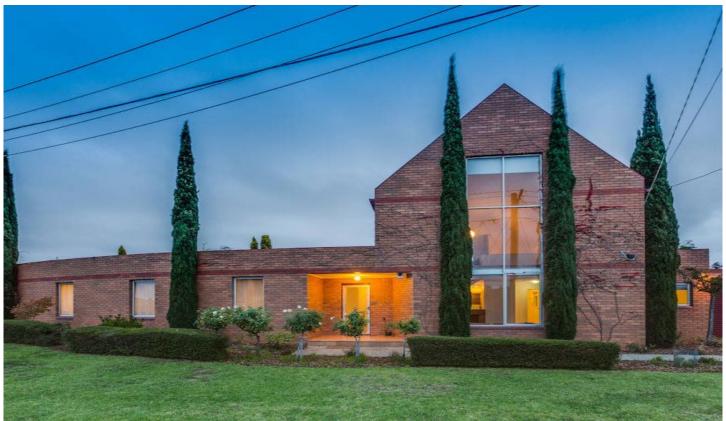

## **6 Florence Court WERRIBEE VIC**

It's not that often that you find a home truly this unique. Certainly one of a kind this magnificent home has been architecturally designed and owner built with incredible features such as curved frame, solid brickwork and steel beams.

On entry you will discover the magnificent lounge with over 6 metre high soaring ceilings and open fire place allowing you to feel truly at home. In addition to the lounge is a formal dining or meals area, large mezzanine area ideal as a teenagers retreat or rumpus and a recently renovated kitchen with stainless steel appliances.

This residence has been built with tremendous love and attention to detail and boasts 3 bedrooms plus study, master with en suite and both his/ her robes, quality extras such as hydronic slab heating, reverse cycle split system and aluminium windows. Outdoors is geared up for entertaining with extensive north facing decked area, low