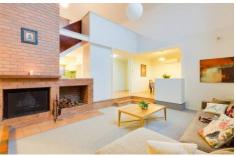

On entry you will discover the magnificent lounge with over 6 metre high soaring ceilings and open fire place allowing you to feel truly at home. In addition to the lounge is a formal dining or meals area, large mezzanine area ideal as a teenagers retreat or rumpus and a recently renovated kitchen with stainless steel appliances.