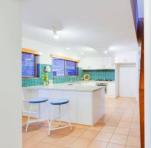

On entry you will discover the magnificent lounge with over 6 metre high soaring ceilings and open fire place allowing you to feel truly at home. In addition to the lounge is a formal dining or meals area, large mezzanine area ideal as a teenagers retreat or rumpus and a recently renovated kitchen with stainless steel appliances.