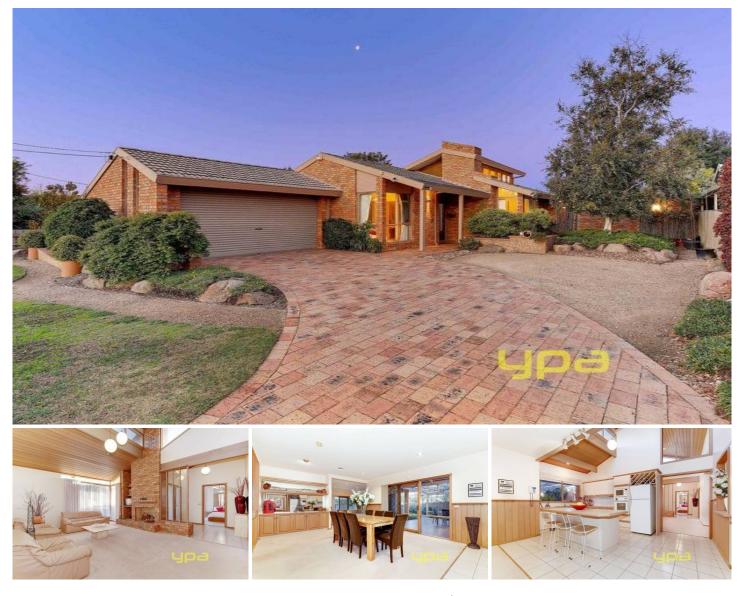

## 280 Morris Road HOPPERS CROSSING VIC

Built by the well renowned Backman homes is this pristine property that's sure to impress the fussiest of buyers with its architectural design and amazing quality.

Soaring ceilings with exposed feature brick walls and exposed Oregon beams, cedar ceilings, stunning formal lounge with an open fireplace, formal dining, lovely kitchen with abundance of cupboard space, a spacious meals area with a built in Credenza leading you through to a large rumpus/family room with its own open fireplace. Master bedroom presents built in mirrored robes, shimmering hotel style spa en suite with marble tiles, oversized shower and double basins, all other bedrooms with built in robes, central bathroom and the list goes on

Ducted heating, split system air conditioning, dishwasher, multiple entertaining zones outdoors include a beautiful