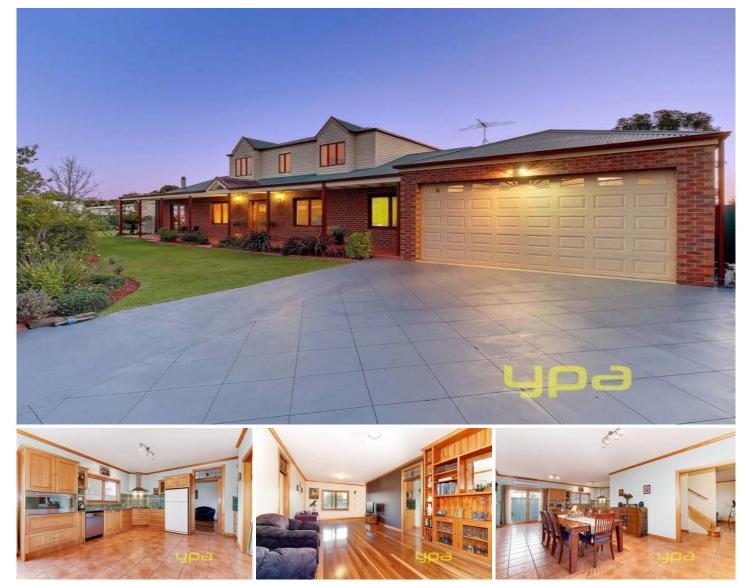

## 8 Voltaire Court HOPPERS CROSSING VIC

This magnificent family home is sure to electrify you with its character, charm, quality and endless list of executive appointments.

A grand entrance into this stunning home presenting; downstairs a generous master bedroom with walk in robe and en suite, powder room, tiled informal open plan family-meals area, large entertainment-billiard room with a gorgeous built in book case-credenza, a charming rumpus room with solid timber French doors leading out to the backyard and another bedroom with built in robes.

Upstairs a study alcove area, two large bedrooms both with walk in robes and a lovely spa bathroom to accommodate them.Shimmering polished spotted gum floors, soaring Pine cathedral ceilings, 9ft ceilings throughout, leadlight feature windows, solid pacific oak timber doors, Tasmanian