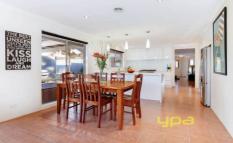

Spacious multiple living zones include a large formal lounge-dining room, tiled family/meals arrangement, master bedroom with walk in robe and modern en suite, all other bedrooms with built in robes, central modern bathroom and a stunning high gloss kitchen with waterfall stone benches and glass splash backs. Ducted heating, split system air conditioning, 900mm Blanco stove, Samsung stainless dishwasher, halogen lighting, double remote garage with rear access and the list goes on