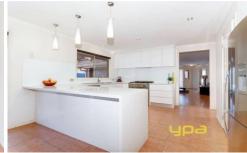

Spacious multiple living zones include a large formal lounge-dining room, tiled family/meals arrangement, master bedroom with walk in robe and modern en suite, all other bedrooms with built in robes, central modern bathroom and a stunning high gloss kitchen with waterfall stone benches and glass splash backs. Ducted heating, split system air conditioning, 900mm Blanco stove, Samsung stainless dishwasher, halogen lighting, double remote garage with rear access and the list goes on