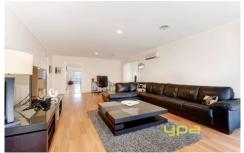

Spacious multiple living zones include a large formal lounge-dining room, tiled family/meals arrangement, master bedroom with walk in robe and modern en suite, all other bedrooms with built in robes, central modern bathroom and a stunning high gloss kitchen with waterfall stone benches and glass splash backs. Ducted heating, split system air conditioning, 900mm Blanco stove, Samsung stainless dishwasher, halogen lighting, double remote garage with rear access and the list goes on