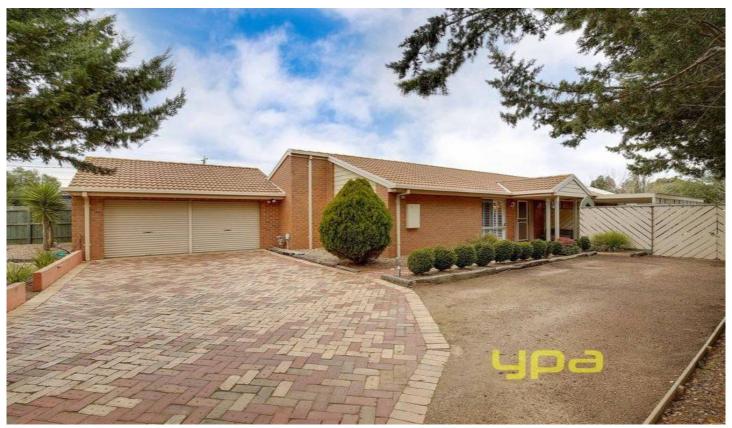

## 9 Black Forest Road WERRIBEE VIC

With walking distance to Thomas Chirnside Primary School, this three bedroom house, main with en suite and private courtyard, on approximately 1000m2, is sure to impress. Two separate living areas and beautiful slate flooring in the kitchen, dining and bathroom areas, with floating floors throughout the rest of the house. Plantation shutters give a real quality finish to this lovely home and the ducted heating will keep you warm as the temperature continues to drop. There is refrigerant cooling in the kitchen/ dining area, for when the temperatures finally warm up again. Entertaining is made easy with the spacious kitchen, leading out to one of the two pergola areas. The oversized remote double garage gives you plenty of parking and storage, while the side access will please those who need that extra parking for a boat or caravan. Ample space for playing or relaxing in the backyard with cubby house to complete. A perfect family