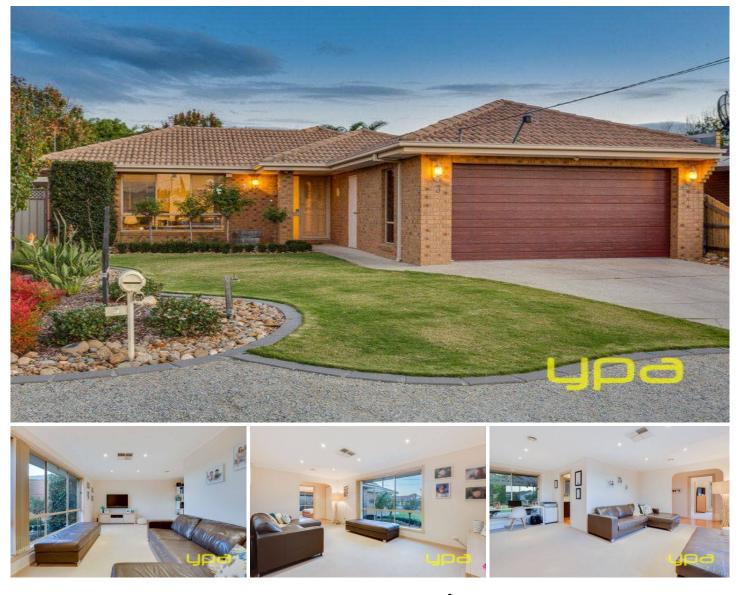

## **3 Acer Terrace HOPPERS CROSSING VIC**

Perfectly positioned in a quiet court location this ever so loved family home boasts all the features any buyer could ever dream of! From the minute you step into this cherished home it springs to life! Solid timber floors greeting you upon entry and continue throughout the home, and are only the start of the features list! Located at the front of the home, overlooking the beautiful front garden is the formal lounge and dining area and the master bedroom with WIR and renovated ensuite. This leads through to the super special renovated kitchen with all of the upgrades including waterfall stone bench tops, glass splashbacks, Smeg 900mm stainless steel appliances including a double drawer dishwasher, which overlooks a good sized meals area and leads out to a fantastic outdoor entertaining space.

Bonus features include double remote garage with feature panelled door, beautifully landscaped gardens with a full