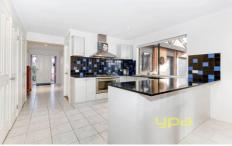

You will be impressed by the neutral colour scheme which compliments the modern design. The home offers ample living space with a lounge room located at the front of house flowing through to a large central kitchen with 900ml gas cooking that overlooks the meals and family arrangement.