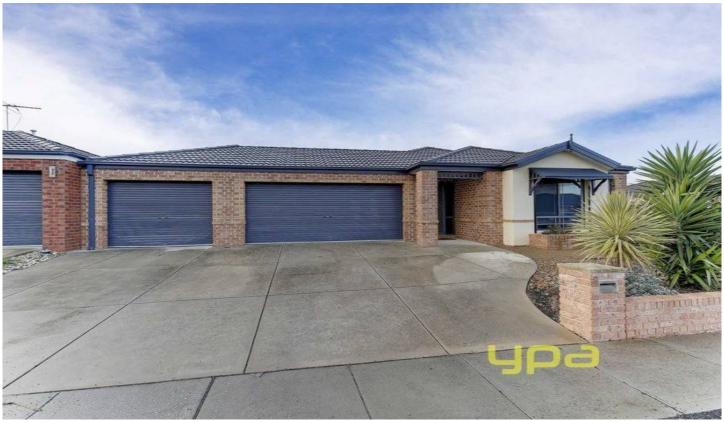

## 8 Burrendong Street WYNDHAM VALE VIC

Situated in Manor Lakes this great family home with nice street appeal will surely please. As you enter into the wide, tiled entry you will instantly feel at home. The spacious master bedroom boasts an en suite with a spa bath and walk in robe and is situated at the rear of the home with a separate door leading to a private alfresco. The remaining three bedrooms are good sizes and have built in robes.

There are many extras to this home including ducted heating and evaporative cooling.

Add to all this there is a triple car garage with internal access and rear access to an entertaining area away from

## 4 🖰 2 🚍 3 🗬

**Building Size**: 27 sqm **Land Size**: 572 sqm

View: https://www.ypa.com.au/7360348