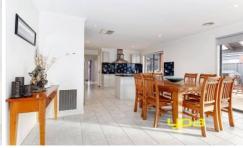

You will be impressed by the neutral colour scheme which compliments the modern design. The home offers ample living space with a lounge room located at the front of house flowing through to a large central kitchen with 900ml gas cooking that overlooks the meals and family arrangement.