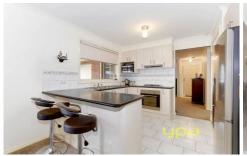

## 12 Odessa Court WERRIBEE VIC

Parklands and local shops.

Located in central Werribee this immaculate home is built perfectly to suit first home buyers, downsizers and investors!

Tucked away in a quiet court location this home totals three bedrooms, the master suite is fitted with built in robes which adjoins a two way bathroom, while the remaining two bedrooms are all fitted with built in robes. Upon entry is the formal lounge, walking through to an open plan kitchen/meals area with a door to a large backyard entertaining area. The hostess kitchen is appointed with laminate bench tops and modern gas cooking appliances. Appointments include; gas wall heating, evaporative cooling, security alarm system, and a single garage with rear access. In a perfect position this home is within close proximity Public Transport, Schools, Sports Clubs,