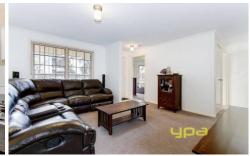

## 12 Odessa Court WERRIBEE VIC

Parklands and local shops.

Located in central Werribee this immaculate home is built perfectly to suit first home buyers, downsizers and investors!

Tucked away in a quiet court location this home totals three bedrooms, the master suite is fitted with built in robes which adjoins a two way bathroom, while the remaining two bedrooms are all fitted with built in robes. Upon entry is the formal lounge, walking through to an open plan kitchen/meals area with a door to a large backyard entertaining area. The hostess kitchen is appointed with laminate bench tops and modern gas cooking appliances. Appointments include; gas wall heating, evaporative cooling, security alarm system, and a single garage with rear access. In a perfect position this home is within close proximity Public Transport, Schools, Sports Clubs,