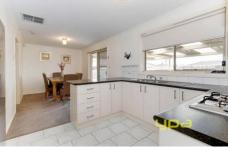

## 12 Odessa Court WERRIBEE VIC

Parklands and local shops.

Located in central Werribee this immaculate home is built perfectly to suit first home buyers, downsizers and investors!

Tucked away in a quiet court location this home totals three bedrooms, the master suite is fitted with built in robes which adjoins a two way bathroom, while the remaining two bedrooms are all fitted with built in robes. Upon entry is the formal lounge, walking through to an open plan kitchen/meals area with a door to a large backyard entertaining area. The hostess kitchen is appointed with laminate bench tops and modern gas cooking appliances. Appointments include; gas wall heating, evaporative cooling, security alarm system, and a single garage with rear access. In a perfect position this home is within close proximity Public Transport, Schools, Sports Clubs,