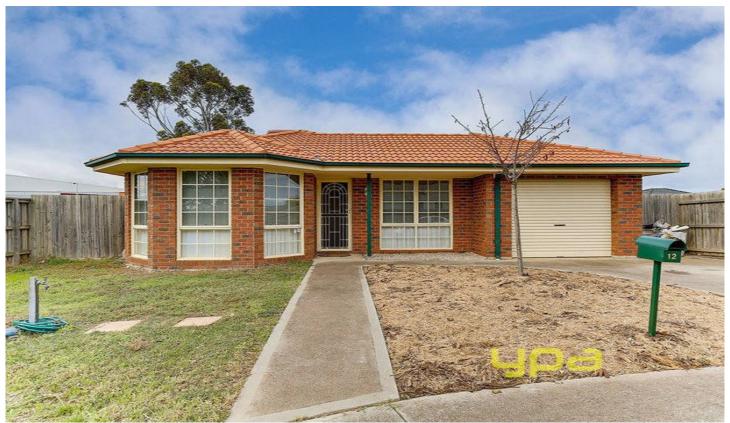

## 12 Odessa Court WERRIBEE VIC

Parklands and local shops.

Located in central Werribee this immaculate home is built perfectly to suit first home buyers, downsizers and investors!

Tucked away in a quiet court location this home totals three bedrooms, the master suite is fitted with built in robes which adjoins a two way bathroom, while the remaining two bedrooms are all fitted with built in robes. Upon entry is the formal lounge, walking through to an open plan kitchen/meals area with a door to a large backyard entertaining area. The hostess kitchen is appointed with laminate bench tops and modern gas cooking appliances. Appointments include; gas wall heating, evaporative cooling, security alarm system, and a single garage with rear access. In a perfect position this home is within close proximity Public Transport, Schools, Sports Clubs,

## 3 📭 1 🖺 1 🗬

**Building Size**: 13 sqm **Land Size**: 540 sqm

View: https://www.ypa.com.au/7360352