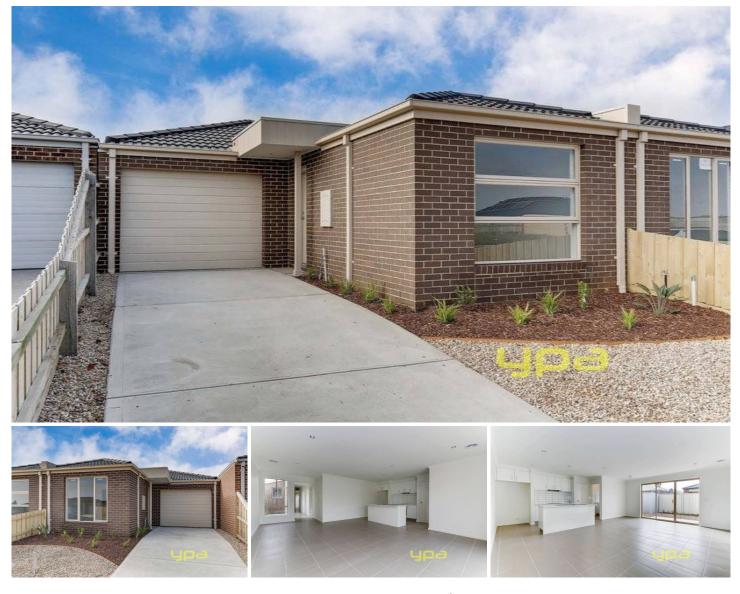

## 63A-63B Babele Road TARNEIT VIC

A superb investment opportunity to add to your portfolio with a low maintenance lifestyle suited for an elderly couple or a great first home for a young couple/bachelor starting out with a \$10,000 government grant.

Three fitted bedrooms, master with a walk in robe and en suite, central bathroom, massive open plan tiled family/meals arrangement and a modern hostess kitchen.

Ducted heating, split system air conditioning, stainless steel appliances, energy saving halogen lighting, dishwasher, remote garage with internal access, garden shed and a water tank with pump.

Beautifully positioned in central Tarneit walking distance to parklands, public transport, schools and Tarneit West village just a few minutes away, all the bells and whistles and nothing to do just move in and enjoy!