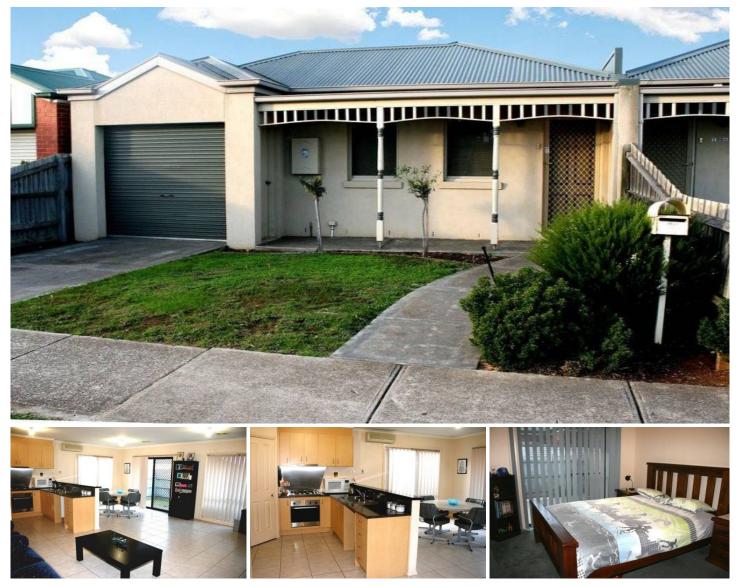

## 2/66 Mossfiel Drive HOPPERS CROSSING VIC

The perfect investment opportunity, first home or suited to an elderly couple looking for a super low maintenance lifestyle.

Large main bedroom with 2 way access to the central bathroom

Large open plan tiled family/meals arrangement

Modern kitchen with stainless steel appliances and a large pantry

Ducted heating and split system air conditioning Single garage with rear and internal access

Undercover BBQ area and low maintenance gardens

Walk to the Hoppers club, schools, public transport at your doorstep and all amenities just a few minutes down the road!

(PHOTO ID REQUIRED AT OPEN FOR INSPECTION)