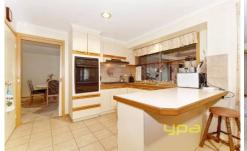

Features include
Master with en suite and WIR
Multiple living areas include formal lounge & dining
Tiled kitchen meals, includes 900 cooktop, leading to great
sized family room
4 bedrooms with BIR
Fifth bedroom retreat
Central bathroom includes, shower and bath
Double garage with rear drive through access