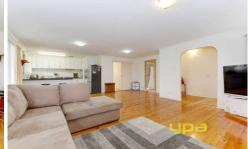

Three fitted bedrooms master with an en suite

Open plan kitchen overlooking a spacious meals family area

Central bathroom.

Gas heating and split system air conditioners.

Double carport on an approx. 540m2 block