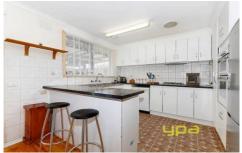

Three fitted bedrooms master with an en suite

Open plan kitchen overlooking a spacious meals family area

Central bathroom.

Gas heating and split system air conditioners.

Double carport on an approx. 540m2 block