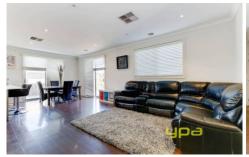

Large open plan living zones
Master with full en suite and walk in robe
High ceilings
Stainless steel appliances including dishwasher
Floating floor boards
Ducted heating and evaporative cooling
Double remote garage with rear access
Low maintenance front and backyard