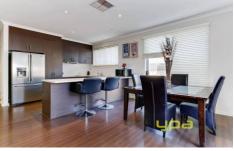

Large open plan living zones
Master with full en suite and walk in robe
High ceilings
Stainless steel appliances including dishwasher
Floating floor boards
Ducted heating and evaporative cooling
Double remote garage with rear access
Low maintenance front and backyard