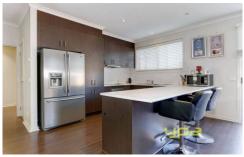

Large open plan living zones
Master with full en suite and walk in robe
High ceilings
Stainless steel appliances including dishwasher
Floating floor boards
Ducted heating and evaporative cooling
Double remote garage with rear access
Low maintenance front and backyard