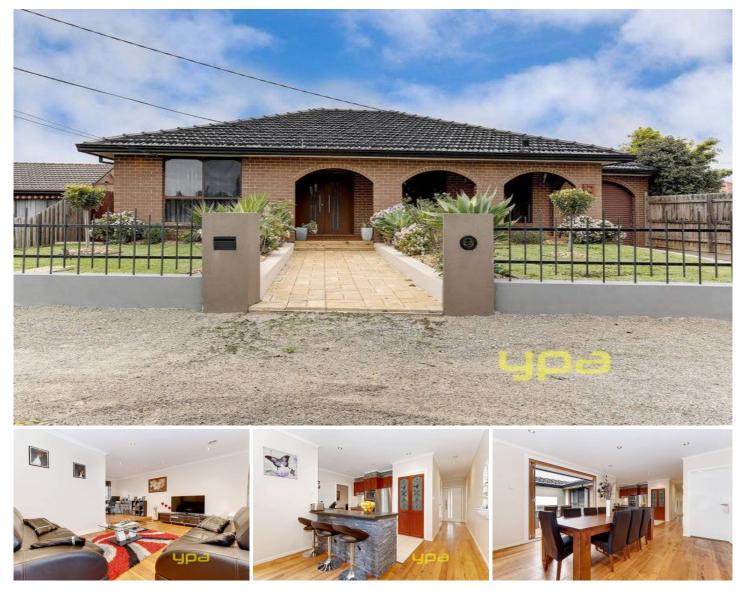

## 8 Berri Court HOPPERS CROSSING VIC

Nestled in a quiet court location yet central to Hogan's Corner shops, schools, public transport and the amazing Pacific Werribee Shopping Centre is this very solidly built established property.

3 bedrooms master with modern en suite and walk in robe Central modern bathroom

Formal lounge and dining room, meals area and rumpus room

Polished timber floors throughout

High ceilings, Terracotta tiles, lovely timber decked entrance

Lovely kitchen with stainless steel appliances and stack stone feature walls

Ducted heating

Halogen led lighting throughout and under the eaves of the home

## 3 🎮 2 🚝 3 🚔

| <b>Building Size</b> | : 21 sqm                         |
|----------------------|----------------------------------|
| Land Size            | : 658 sqm                        |
| View                 | : https://www.ypa.com.au/7360375 |