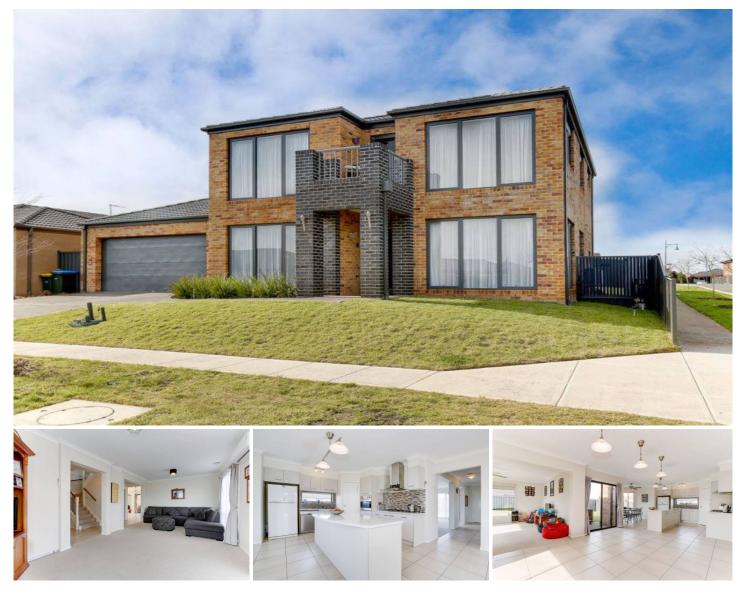

## 125 Kinglake Drive WYNDHAM VALE VIC

Positioned a stone's throw from parklands in lovely Manor Lakes is this outstanding 32 square home with a long list of features that are sure to please the entire family!

Comprising of three spacious bedrooms (master with full end suite & WIR) and a study.

Four separate living zones flowing from the large formal lounge through to the centralised kitchen/ meals area/ family room & separate rumpus room to the rear of the home.

Ducted heating and 4 split system air conditioners.

Double garage with rear access on an approximate 572m2 block of land

Easy access to the new train station and schools