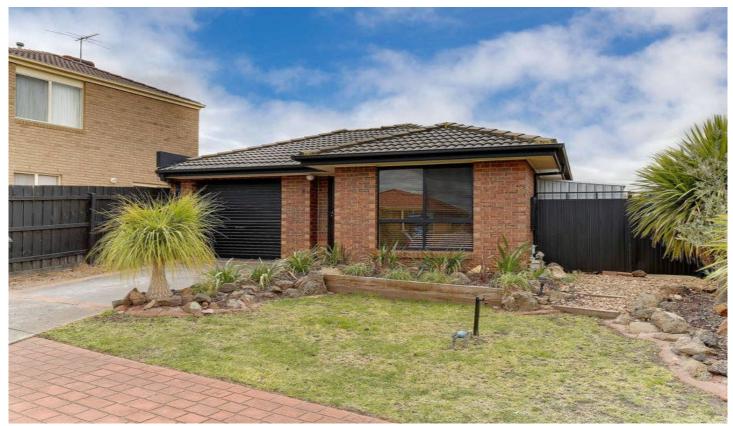

## 18 Foley Court HOPPERS CROSSING VIC

Set in a quiet but convenient location is this well loved home amongst established surroundings within close proximity to shops, schools and the newly opened Tarneit train station. Offering a comfortable floor plan featuring three fitted bedrooms, central bathroom and a good sized hostess kitchen finished in stainless appliances which adjoins a meals and living zone. Ducted heating and a split system air conditioning keep things ambient all year round. Outdoors entertain from within the all-weather pergola overlooking a swim spa with extras including a rennai continuous hot water system, timber floors and a garden shed, for the cars there is also a single lock up garage.