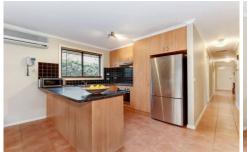

## 18 Foley Court HOPPERS CROSSING VIC

Set in a quiet but convenient location is this well loved home amongst established surroundings within close proximity to shops, schools and the newly opened Tarneit train station. Offering a comfortable floor plan featuring three fitted bedrooms, central bathroom and a good sized hostess kitchen finished in stainless appliances which adjoins a meals and living zone. Ducted heating and a split system air conditioning keep things ambient all year round. Outdoors entertain from within the all-weather pergola overlooking a swim spa with extras including a rennai continuous hot water system, timber floors and a garden shed, for the cars there is also a single lock up garage.