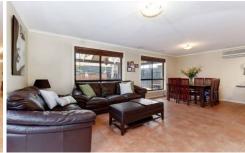

## 18 Foley Court HOPPERS CROSSING VIC

Set in a quiet but convenient location is this well loved home amongst established surroundings within close proximity to shops, schools and the newly opened Tarneit train station. Offering a comfortable floor plan featuring three fitted bedrooms, central bathroom and a good sized hostess kitchen finished in stainless appliances which adjoins a meals and living zone. Ducted heating and a split system air conditioning keep things ambient all year round. Outdoors entertain from within the all-weather pergola overlooking a swim spa with extras including a rennai continuous hot water system, timber floors and a garden shed, for the cars there is also a single lock up garage.