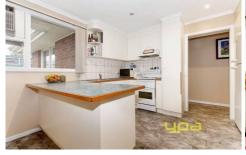

3 fitted bedrooms

Separate lounge room.

Kitchen/meals area

Renovated central bathroom and renovated en suite to master.

Ducted heating, wall air conditioner, carport and large workshop/shed.

This outstanding package is positioned in the heart of Werribee and offers a great opportunity for the owner occupier or investor.