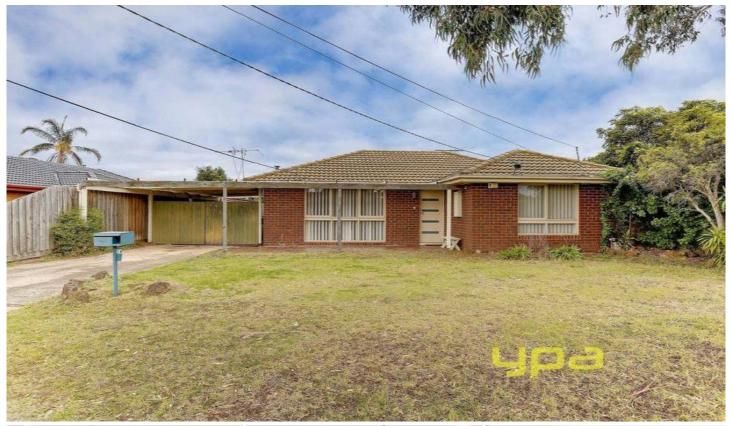

## 14 Jacaranda Court WERRIBEE VIC

Calling all investors & first home buyers, set on a generous allotment of 540sqm (approx.) this home is located within close proximity to Werribee train station, Tarneit village shopping centre, schools and the New Pacific Werribee plaza.

3 fitted bedrooms

Separate lounge room.

Kitchen/meals area

Renovated central bathroom and renovated en suite to master.

Ducted heating, wall air conditioner, carport and large workshop/shed.

This outstanding package is positioned in the heart of Werribee and offers a great opportunity for the owner occupier or investor.

## 3 📭 2 🔭 1 🗬

**Building Size**: 11 sqm **Land Size**: 539 sqm

View: https://www.ypa.com.au/7360381