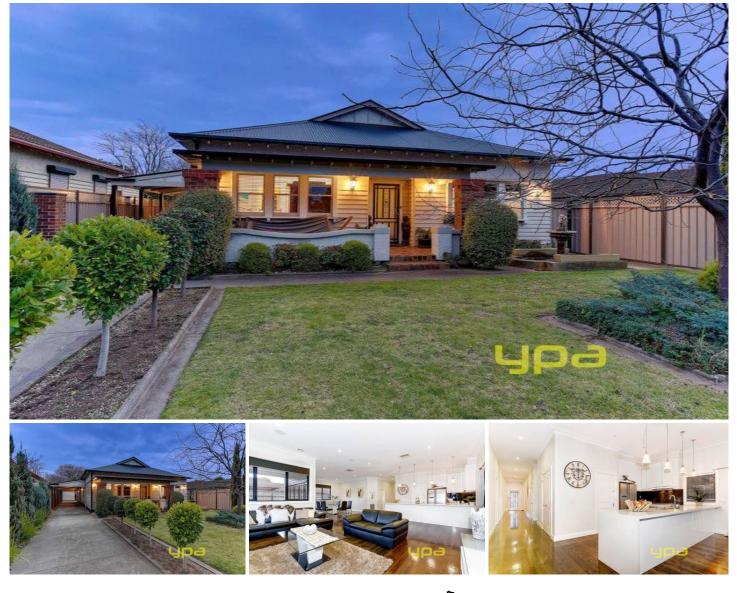

## 12 Railway Avenue WERRIBEE VIC

Proudly presenting a remote gated entrance to an exquisite California Bungalow that is sure to set hearts racing with its WOW factor!

Soaring 10ft ceilings with decorative cornicing, shimmering Baltic pine timber floors throughout, stunning hostess kitchen with waterfall stone benches, 900mm stainless steel appliances, dishwasher, ducted heating, ducted evaporative cooling, Holland blinds, built in speaker system, ceiling fans and much more..

Four fitted bedrooms, master with WIR and stunning modern en suite, formal lounge room with a breathtaking gas log fireplace, massive open plan family/meals arrangement, central modern bathroom and a large dream laundry with abundance of space.

## 4 🛤 2 📛 3 🚘

| <b>Building Size</b> | : 24 sqm     |
|----------------------|--------------|
| Land Size            | : 700 sqm    |
| View                 | : https://wv |

: 700 sqm : https://www.ypa.com.au/7360382