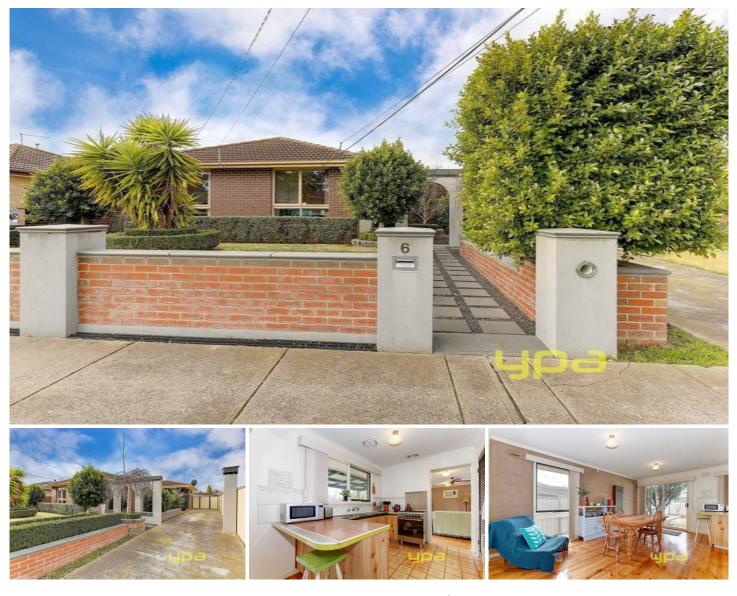

## 6 Quartok Avenue WERRIBEE VIC

All first home buyers, investors or those looking to downsize your search is over, with this neat property in a lovely location within walking distance to the Werribee River walking trails.

The home with attractive street appeal offers three fitted bedrooms, separate lounge room, central bathroom and a spacious kitchen/meals area. This home is low maintenance with polished floor boards throughout, add to this gas heating, air conditioning and ceiling fans.

This home is surrounded by manicured, landscaped gardens and the large yard is child and pet friendly and includes a covered pergola, shed and off street parking at the front.

Close to popular schools, kinder, public transport, shops and the nearby Werribee River makes this home attractive. (PHOTO ID REQUIRED AT OPEN FOR INSPECTION)