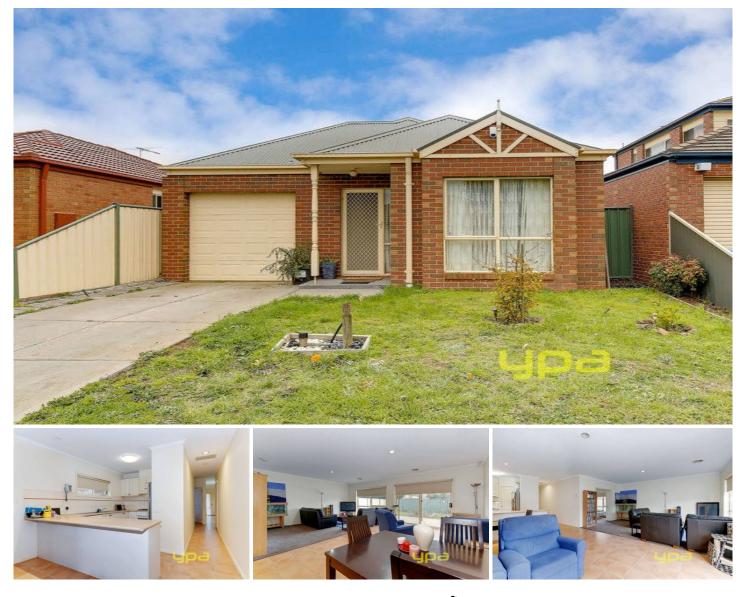

## 10 Chesterfield Drive WYNDHAM VALE VIC

Wyndham Green estate is one of the prettiest settings one could hope for in the City of Wyndham. Gorgeous tree lined streets, rolling communal parklands that highlight Lollipop Creek teaming with natural flora and fauna. Set nearby in a wonderfully quiet court, this stunning cottage sets the scene for a luxury lifestyle, with a low maintenance approach.

Comprising three fitted bedrooms and two bathrooms, the master bedroom with en suite and WIR while all bedrooms feature built in robes. Ducted heating keep things cosy while the open plan living design entails a large family area, adjoining meals while the generous kitchen is finished with stainless steel appliances including pantry and dish washer.

Single remote car garage with rear access plus security alarm system and all this set on a decent allotment of 319 sqm approx...