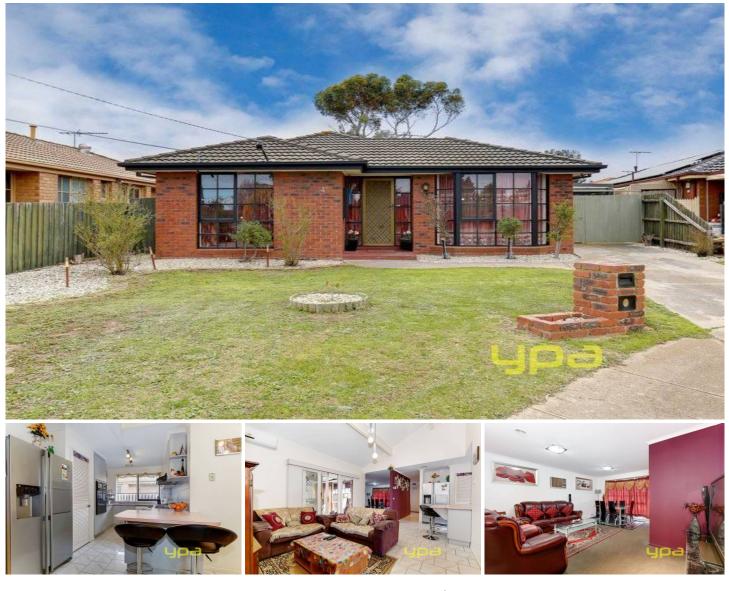

## 4 Earling Close WYNDHAM VALE VIC

The perfect first home or investment property positioned within walking distance to schools, public transport, shops and all amenities, an opportunity that is not to be missed!

Detailed descriptions include: Three Bedrooms Two Bathroom New carpet throughout the house. Two Living Areas Master bedroom with en-suite and built in robes. Two other bedrooms with BIR. Practical kitchen with updated appliances, dishwasher and pantry. Ducted heating. Split system and window air-condition units. Large undercover pergola outdoor area for kids to play or small get together with friends and family.

## 3 🍋 2 🚰

Land Size : 532 sqm View

: https://www.ypa.com.au/7360388