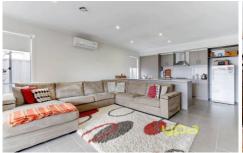

## 20 Edenvale Street WYNDHAM VALE VIC

4 bedrooms all with BIRs master with en suite open study room large central bathroom lounge room and family/meals area stunning concreted alfresco area double remote garage with internal access

Other appointments include; High ceilings, ducted heating, split system air conditioning, lovely hostess kitchen with stone bench tops, tiled splash backs, stainless steel appliances, dishwasher, halogen lighting and neat landscaped gardens.