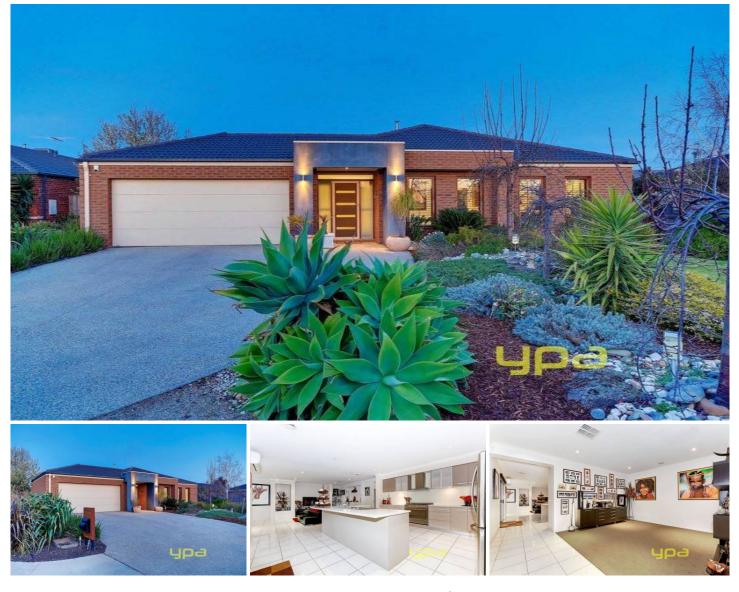

## **13 Habitat Court TARNEIT VIC**

This is a home for the whole family with all the bells and whistles, tucked away beautifully in a quiet court location in the popular Claremont Waters Estate with parklands, wetlands, bike trails, playgrounds and Claremont Clubhouse all within a few minutes' walk.

4 fitted bedrooms plus study or kids retreat,

Master with built in mirrored robes and hotel style en suite with double shower - basins

Formal and informal living zones, lounge room, family/meals arrangement and the perfect theatre room setup

Gorgeous hostess kitchen with glass splash backs and abundance of cupboard space

900mm stainless steel upright cooker, dishwasher

9ft ceilings, 6 star energy rating, security system, halogen lighting

## 4 🛤 2 🚔 2 🚘

| <b>Building Size</b> | : 35 sqm                         |
|----------------------|----------------------------------|
| Land Size            | : 846 sqm                        |
| View                 | : https://www.ypa.com.au/7360392 |