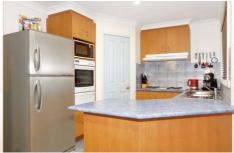

Presenting; formal lounge, master bedroom with walk in robe and en suite, spacious meals area leading through to a family/rumpus room, central bathroom and a lovely semi enclosed entertainment area. Appointments include; ducted heating, ducted evaporative cooling, double lock up garage, unrestricted side access for a caravan/boat or trailer and a massive back yard for the kids to run wild or whatever your heart desires.