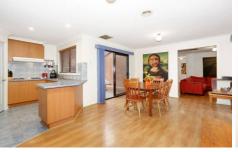

Presenting; formal lounge, master bedroom with walk in robe and en suite, spacious meals area leading through to a family/rumpus room, central bathroom and a lovely semi enclosed entertainment area. Appointments include; ducted heating, ducted evaporative cooling, double lock up garage, unrestricted side access for a caravan/boat or trailer and a massive back yard for the kids to run wild or whatever your heart desires.