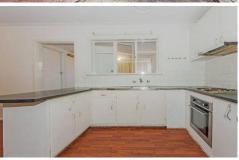

Large open plan living area 3 large bedrooms Polished timber floors Heating and cooling Updated kitchen with stainless steel appliances Low maintenance front and backyard

Ready to move straight in with perfect presentation, outstanding location and all the bells and whistles! (PHOTO ID REQUIRED AT OPEN FOR INSPECTION)