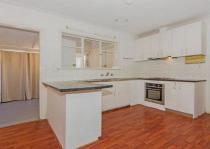

Large open plan living area 3 large bedrooms Polished timber floors Heating and cooling Updated kitchen with stainless steel appliances Low maintenance front and backyard

Ready to move straight in with perfect presentation, outstanding location and all the bells and whistles! (PHOTO ID REQUIRED AT OPEN FOR INSPECTION)