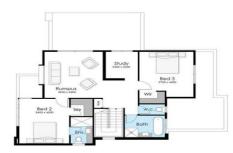

## 1/10 Hub Street WERRIBEE VIC

Excellent opportunity available for an astute buyer wanting secure style and class with this deluxe double storey residence situated in the new Riverwalk estate within walking distance to the Werribee River, local shops & parklands. This architecturally designed home offers a contemporary flair throughout featuring high ceilings both upstairs and down, 3 robed bedrooms plus study, multiple living zones, quality appliances, remote controlled garage, plus low maintenance courtyard perfect for entertaining family and friends! Look no further! This is what you have been dreaming of! Currently under construction so get in early to try and save on stamp duty.

(PHOTO ID REQUIRED AT OPEN FOR INSPECTION)

At YPA Estate Agents 'our service will move you'

3 🔄 3 🔓 2 🖨

**Building Size**: 24 sqm **Land Size**: 285 sqm

View: https://www.ypa.com.au/7360396