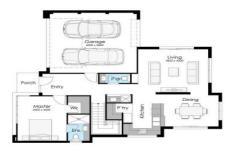

## 1/10 Hub Street WERRIBEE VIC

Excellent opportunity available for an astute buyer wanting secure style and class with this deluxe double storey residence situated in the new Riverwalk estate within walking distance to the Werribee River, local shops & parklands. This architecturally designed home offers a contemporary flair throughout featuring high ceilings both upstairs and down, 3 robed bedrooms plus study, multiple living zones, quality appliances, remote controlled garage, plus low maintenance courtyard perfect for entertaining family and friends! Look no further! This is what you have been dreaming of! Currently under construction so get in early to try and save on stamp duty.

(PHOTO ID REQUIRED AT OPEN FOR INSPECTION)

At YPA Estate Agents 'our service will move you'

3 🔄 3 🔓 2 🖨

**Building Size**: 24 sqm **Land Size**: 285 sqm

View: https://www.ypa.com.au/7360396