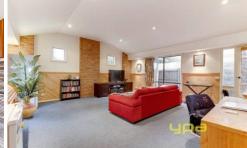

Five fitted bedrooms; master with walk in robe and en-suite

Upgraded kitchen with stainless steel appliances & dishwasher

Two massive living areas

Renovated bathrooms with floor to ceiling tiles

**Ducted heating** 

Evaporative cooling

Floating floor boards

Pergola & outdoor entertaining area

Large backyard