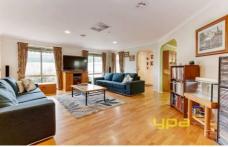

Five fitted bedrooms; master with walk in robe and en-suite

Upgraded kitchen with stainless steel appliances & dishwasher

Two massive living areas

Renovated bathrooms with floor to ceiling tiles

**Ducted heating** 

Evaporative cooling

Floating floor boards

Pergola & outdoor entertaining area

Large backyard