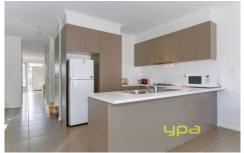

Open plan design
Three bedrooms plus study nook
Master with ensuite and WIR
Quality tiles throughout
High ceilings
Stainless steel Gas cooktop, oven, and dishwasher
Reverse cycle split-system heating and cooling
single remote garage with internal access