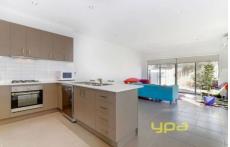

Open plan design
Three bedrooms plus study nook
Master with ensuite and WIR
Quality tiles throughout
High ceilings
Stainless steel Gas cooktop, oven, and dishwasher
Reverse cycle split-system heating and cooling
single remote garage with internal access