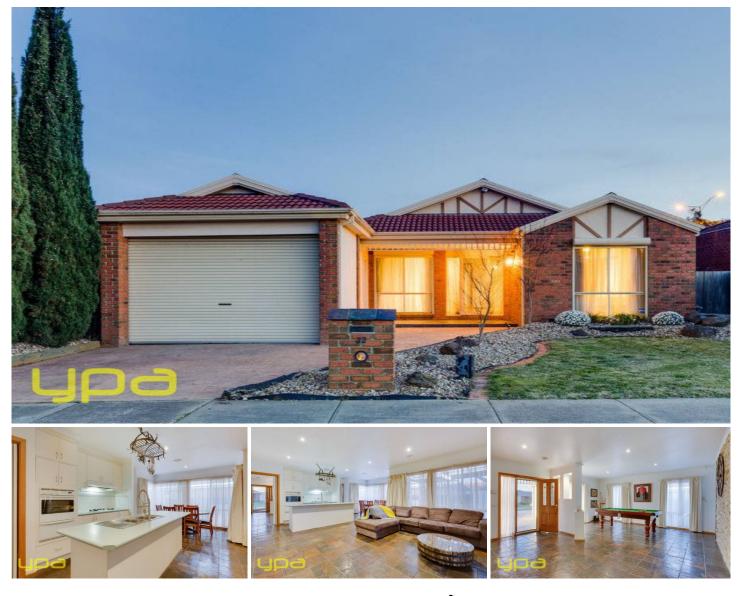

## 32 Mirabella Close WERRIBEE VIC

You will be instantly impressed when you arrive at this great family home in a quiet court location with everything ready and waiting for you.

This 3 bedroom home is ideal for the growing family with the spacious master bedroom having a walk in robe and a stylish ensuite. The other bedrooms have built in robes. The spacious kitchen has an abundance of cupboard space and overlooks the meals and family living zones.

All year comfort is provided with ducted heating, split-system cooling, tiles throughout, alarm system, solar electricity, stack stone feature wall and multiple living areas to cater for the growing family.

Outside you will find an entertainer's paradise with a huge covered pergola, built in bbq, and oversized garage with rear access for trailer.

This home demands your inspection if you are looking for something close to quality schools, shops, public transport,