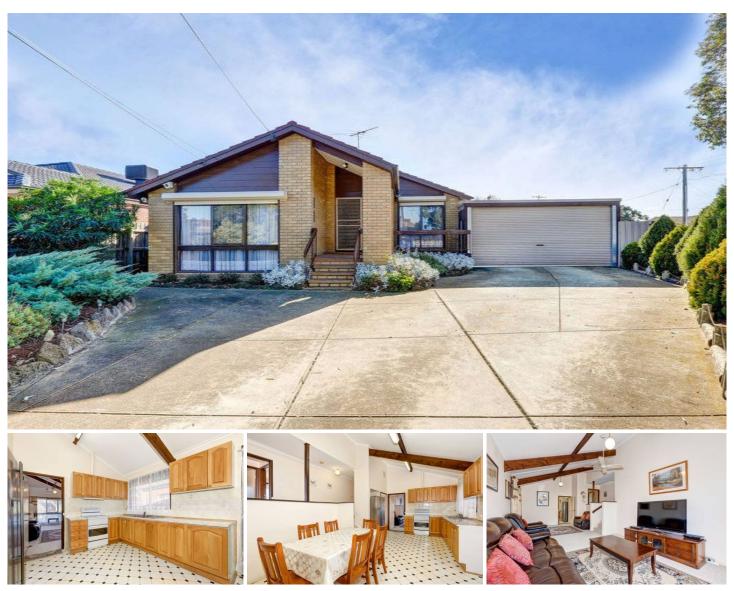

## 27 Hughes Street HOPPERS CROSSING VIC

Only a stone's throw to the recently expanded Werribee Plaza shopping centre, Hoppers Crossing station and parklands is this solidly built established property.

Offering 3 bedrooms all with built in robes and a two way central bathroom with a second shower and toilet. A large step down lounge room and dining room with cathedral ceiling and exposed beams adjoins a separate meals area. Appointments include; a neat kitchen and a large walk in pantry, ducted heating, split system air conditioning, alarm system, roller shutters and a double garage with access to a generous low maintenance backyard. A fantastic opportunity for the first home buyer to get into the market with unlimited potential for capital growth in this central location, or a great investment to add to the portfolio! (PHOTO ID REQUIRED AT OPEN FOR INSPECTION)