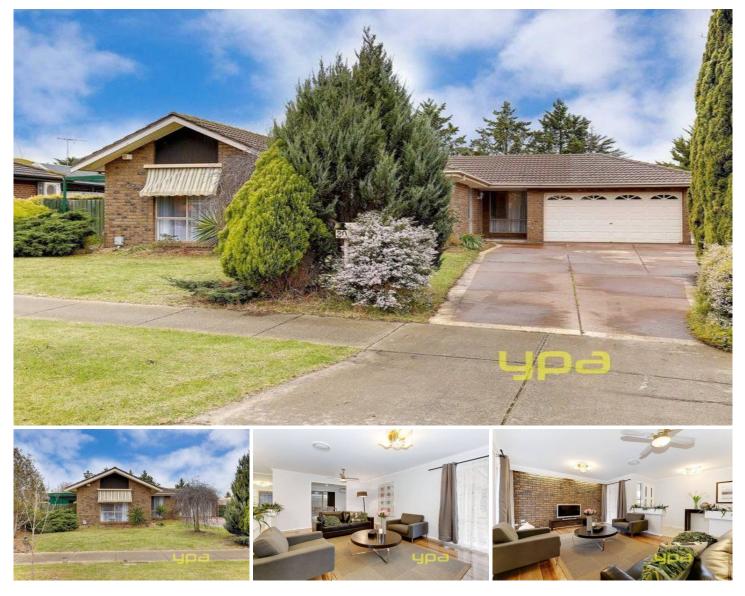

## 30 Dowling Avenue HOPPERS CROSSING VIC

What a ripper of a property positioned perfectly with the amazing Pacific Werribee Shopping Centre only within minutes, schools and public transport within walking distance, this makes the smart 1st or 2nd home or astute investment opportunity.

4 generous sized bedrooms, BIR's and en suite to master bedroom Lounge room, dining area and rumpus room Modern floating floor boards Lovely updated kitchen with new stainless steel appliances Dishwasher, ducted heating, 2 split system air conditioners New curtains-blinds, alarm system 3 kilowatt solar system with a 4.2 kilowatt inverter Pergola area Double lock up garage

## 4 🛤 2 🚔 2 🚔

| <b>Building Size</b> | : 25 sqm                         |
|----------------------|----------------------------------|
| Land Size            | : 755 sqm                        |
| View                 | : https://www.ypa.com.au/7360409 |