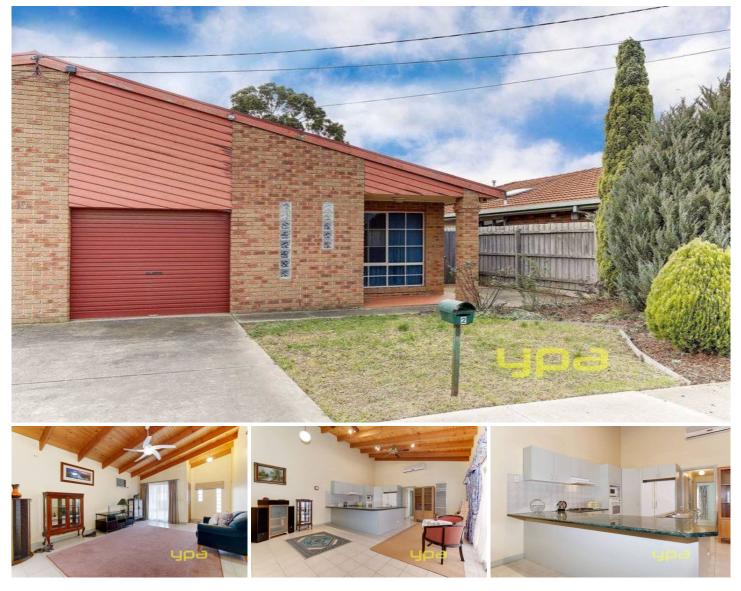

## **10B Minogue Crescent HOPPERS CROSSING VIC**

What an outstanding opportunity to secure this stunning property with tonnes of character, soaring cathedral timber ceilings, open plan lounge room leading through to a large tiled meals area and fantastic kitchen with abundance of cupboard space.

Two large fitted bedrooms gas heating, reverse cycle split system heating and cooling, ceiling fans throughout gas cooking, dishwasher