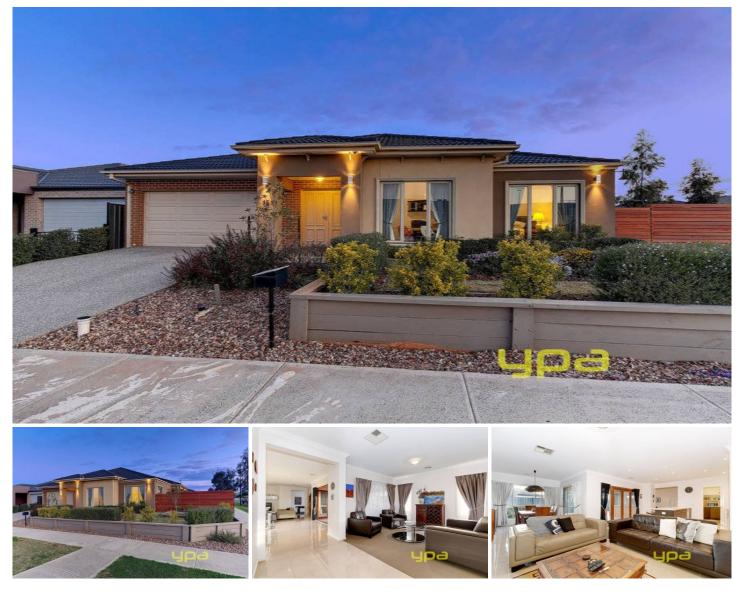

## **15 Ankuri Road TARNEIT VIC**

Proudly presenting this stunning establishment in a prime position with Tarneit Gardens Shopping centre right at your doorstop, schools, beautiful parklands, Tarneit Community centre and Tarneit Train station are just a few minutes' walk.

Four bedrooms with BIR's

Master with WIR, full hotel style en suite with stone top's & double vanities

Formal lounge, tiled family meals arrangement, large rumpus room

Separate study and a large open kids retreat or 2nd study Outstanding hostess kitchen with soft close draws, stone bench tops, glass splashbacks and your own large butler's pantry complete with a kitchen sink