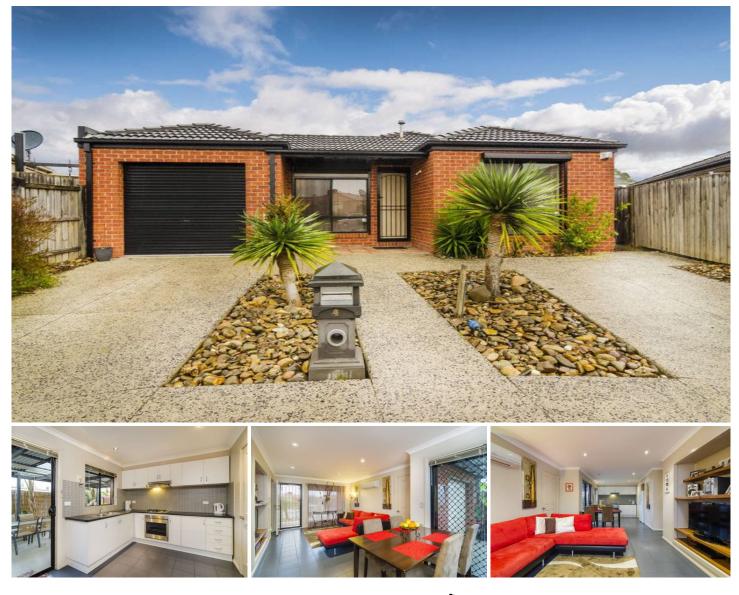

## **4 Lark Court WERRIBEE VIC**

Situated in a central location with the upgraded Werribee Plaza Shopping centre only minutes away and all other amenities nearby, this great 2 bedroom home is picture perfect both inside and outside! Located in a court setting this home in immaculate condition will suit investors, downsizers and first home buyers.

The spacious master bedroom has built in robes and is serviced by a two way bathroom with the other bedroom having built in robes. An open plan arrangement tiled throughout the home includes kitchen and dining, modern stainless steel cooking appliances overlooking a living area. Extra features are a separate laundry, security alarm, security roller shutters, split system heating and cooling unit.

Outside offers a single lock up garage on remote with rear roller door that leads out to a fantastic covered pergola which then overlooks beautiful grounds and gardens and a