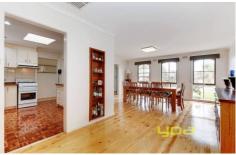

Lovely laminate kitchen with gas cooking and dishwasher Shimmering polished Baltic pine timber floors

Parquetry floors

Ducted heating and evaporative cooling