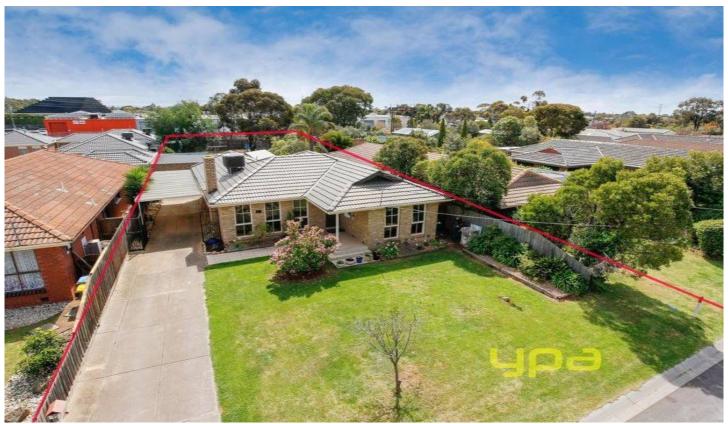

## **49 Tyrone Street WERRIBEE VIC**

Up for your competition is this gorgeous three bedroom home, presented beautifully and positioned in a stunning location within close proximity to Werribee CBD, shops, cafes, schools, Pacific Werribee Shopping centre and the Werribee Mercy hospital.

Develop the potential or enjoy living in a blue chip location in a solidly built home offering;

Three generous bedrooms all with built in robes

Central bathroom

Formal lounge with an open fireplace

Stunning family room with an exposed brick feature wall and cedar lined ceilings

## 3 📭 1 🔓 3 🖨

**Building Size**: 20 sqm **Land Size**: 991 sqm

View: https://www.ypa.com.au/7360413