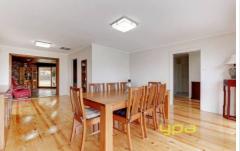

Develop the potential or enjoy living in a blue chip location in a solidly built home offering;

Three generous bedrooms all with built in robes

Central bathroom

Formal lounge with an open fireplace

Stunning family room with an exposed brick feature wall and cedar lined ceilings

Lovely laminate kitchen with gas cooking and dishwasher Shimmering polished Baltic pine timber floors

Parquetry floors

Ducted heating and evaporative cooling